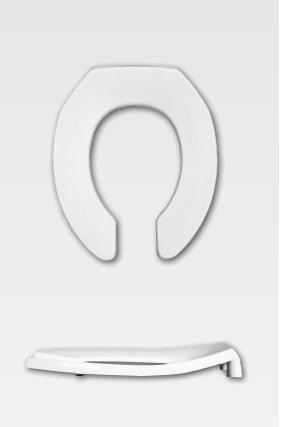

## 2055CT / 2055SSCT

COMMERCIAL HEAVY-DUTY PLASTIC TOILET SEAT

-2-3/16<sup>~</sup>

16-5/16"

## **SPECIFICATIONS:**

3-1/2″ ◀

-14-1/2<sup>"</sup>

Size: Round

Material: Plastic

Style: Open Front less Cover

Ring Bumpers: Two

Hinges: Plastic Non Self-Sustaining Check Hinge (2055CT) or Self-Sustaining Check Hinge (2055SSCT) with Non-Corroding

300 Series Stainless Steel Posts and Pintles

**Hardware:** STA-TITE<sup>®</sup> Commercial Fastening System<sup>™</sup>

Codes & Standards:

Complies with IAPMO/ANSI Z124.5 Performance Standards Heavy-Duty Commercial